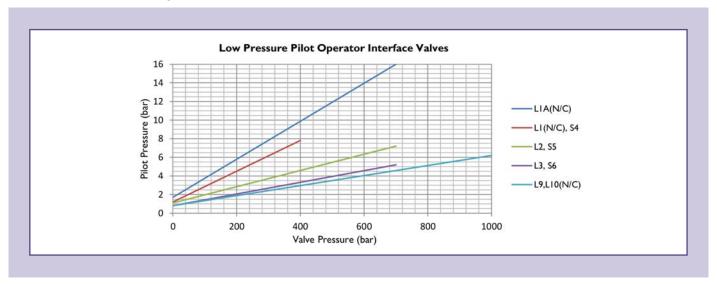

# FP15

# Flow Performance and Pilot Pressure Curves



### Flow Performance



# Low Pressure Pilot Operator Interface Valves



# **High Pressure Pilot Operator Interface Valves**



Accuracy of information

We take care to ensure that product information in this catalogue is reasonably accurate and up-to-date. However, our products are continually developed and updated so to ensure accurate and up-to-date information please refer to the product catalogue issue list on our web site or control a member of our sale team.

When selecting a product, the applicable operating system design must be considered to ensure safe use. The products unction, material compatibility, adequate ratings, correct installation, operation and maintenance are the products of the suse of the products.

Quality Assurance
All Bildol products are manufactured to a most stringent
QA programme to ensure that every product will give optimum
pe