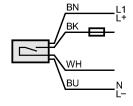

Core colours

BN brown BU blue BK black WH white

Note: miniature fuse to IEC60127-2 sheet 1,  $\leq$  5 A (fast acting)