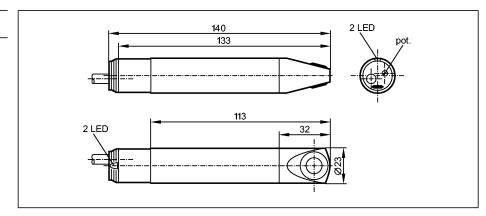

## **SL0101**

SLG23CEEAKOA Airflow monitor Cylindrical type Cable

Process connection: Ø 23 mm

(€

| Electrical design<br>Output    |         | AC/DC relay energised when flow is present                                  |
|--------------------------------|---------|-----------------------------------------------------------------------------|
|                                |         |                                                                             |
| Contact rating                 |         | 3 A (30 V DC / 250 V AC)                                                    |
| Short-circuit proof            |         | no                                                                          |
| Reverse polarity protection    |         | no                                                                          |
| Overload protection            |         | no                                                                          |
| Power consumption              | [VA]    | 3                                                                           |
| Max. temperature gradient      | of      |                                                                             |
| medium                         | [K/min] | 5                                                                           |
| Pressure rating                | [bar]   | 1                                                                           |
| Medium temperature             | [°C]    | -1050                                                                       |
| Setting range                  | [cm/s]  | 1001000                                                                     |
| Greatest sensitivity           | [cm/s]  | 100400                                                                      |
| Max. relative air humidity     | [%]     | 90                                                                          |
| Adjustment of the switch point |         | with pot.                                                                   |
| Power-on delay time            | [s]     | 60                                                                          |
| Response time                  | [s]     | 360                                                                         |
| Ambient temperature            | [°C]    | -1050                                                                       |
| Protection                     |         | IP 65                                                                       |
| Housing materials              |         | PBT (Pocan)                                                                 |
| Materials (wetted parts)       |         | sensor surface: titanium                                                    |
| Function display               | LED     | 1 x red / 1 x green                                                         |
| Connection                     |         | PUR / PVC cable / 2 m; 4 x 0.5 mm²                                          |
| Remarks                        |         | Recommendation: check the unit for reliable function after a short circuit. |
| Accessories (included)         |         | Mounting clamp (E40048), screwdriver                                        |