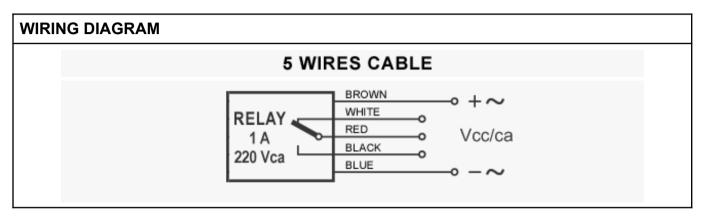

## Part number: C30000001 - Model: SC30P-RE25 T1'

| TECHNICAL CHARACTERISTICS   |                                   |  |
|-----------------------------|-----------------------------------|--|
| Working voltage:            | 12 ÷ 240 Vac/dc                   |  |
| Output type:                | AC/DC                             |  |
| Function:                   | Changeover relay                  |  |
| Actuation type:             | Delayed                           |  |
| Delay range (min):          | 0 ÷ 1                             |  |
| Sensing distance (mm):      | 0 ÷ 25 (adjustable)               |  |
| Hysteresis (%Sn):           | Depends on the switching distance |  |
| Max. switching frequency:   | Depends on delay                  |  |
| Repeatability (%Sn):        | <1                                |  |
| Max. output current:        | 1 A @ 220 Vac                     |  |
| Absorption:                 | < 20 mA @ relay activated         |  |
| Led indicator:              | Present                           |  |
| Shielding:                  | Not embeddable                    |  |
| Mechanical characteristics: | M30x1.5                           |  |
| Housing material:           | Plastic                           |  |
| Connection type:            | Cable 2 m                         |  |
| Cable type:                 | 5x0.35 PVC                        |  |
| Temperature limits:         | -20 ÷ +70 °C                      |  |
| IP rating:                  | IP 65                             |  |
| Weight:                     | 270 g                             |  |