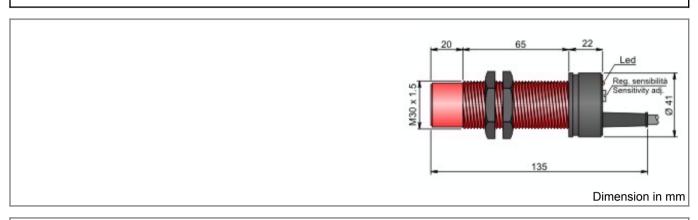

## Part number: C30000001 - Model: SC30P-RE25 T1'

| TECHNICAL CHARACTERISTICS   |                                   |  |
|-----------------------------|-----------------------------------|--|
| Working voltage:            | 12 ÷ 240 Vac/dc                   |  |
| Output type:                | AC/DC                             |  |
| Function:                   | Changeover relay                  |  |
| Actuation type:             | Delayed                           |  |
| Delay range (min):          | 0 ÷ 1                             |  |
| Sensing distance (mm):      | 0 ÷ 25 (adjustable)               |  |
| Hysteresis (%Sn):           | Depends on the switching distance |  |
| Max. switching frequency:   | Depends on delay                  |  |
| Repeatability (%Sn):        | <1                                |  |
| Max. output current:        | 1 A @ 220 Vac                     |  |
| Absorption:                 | < 20 mA @ relay activated         |  |
| Led indicator:              | Present                           |  |
| Shielding:                  | Not embeddable                    |  |
| Mechanical characteristics: | M30x1.5                           |  |
| Housing material:           | Plastic                           |  |
| Connection type:            | Cable 2 m                         |  |
| Cable type:                 | 5x0.35 PVC                        |  |
| Temperature limits:         | -20 ÷ +70 °C                      |  |
| IP rating:                  | IP 65                             |  |
| Weight:                     | 270 g                             |  |

Part number: C30000001 - Model: SC30P-RE25 T1'