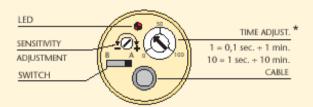

## BACK VIEW

\* The 100 on the time regulation trimmer scale corresponds to the full scale of the time range of the sensor.

| PROGRAMMABLE FUNCTION TABLE |             |                              |  |
|-----------------------------|-------------|------------------------------|--|
| FUNCTION                    | SWITCH POS. | RELAY OUTPUT<br>WIRES COLOUR |  |
| TE NO                       | В           | Red / Black                  |  |
| TE NC                       | A           | Red / Black                  |  |
| TD NO                       | A           | Red / White                  |  |
| TD NC                       | В           | Red / White                  |  |