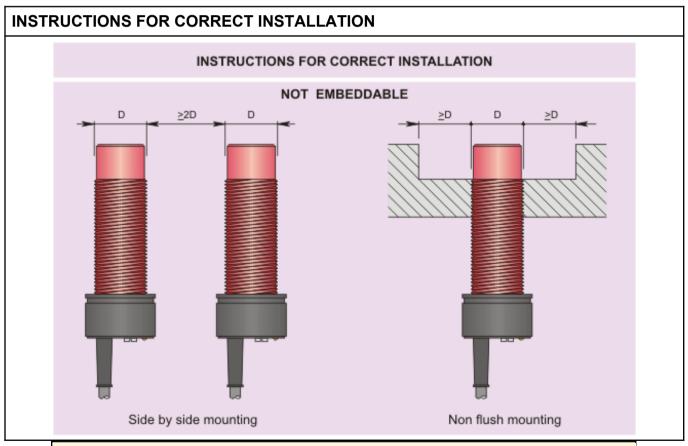

## Part number: C30000001 - Model: SC30P-RE25 T1'

| TECHNICAL CHARACTERISTICS   |                                   |  |
|-----------------------------|-----------------------------------|--|
| Working voltage:            | 12 ÷ 240 Vac/dc                   |  |
| Output type:                | AC/DC                             |  |
| Function:                   | Changeover relay                  |  |
| Actuation type:             | Delayed                           |  |
| Delay range (min):          | 0 ÷ 1                             |  |
| Sensing distance (mm):      | 0 ÷ 25 (adjustable)               |  |
| Hysteresis (%Sn):           | Depends on the switching distance |  |
| Max. switching frequency:   | Depends on delay                  |  |
| Repeatability (%Sn):        | <1                                |  |
| Max. output current:        | 1 A @ 220 Vac                     |  |
| Absorption:                 | < 20 mA @ relay activated         |  |
| Led indicator:              | Present                           |  |
| Shielding:                  | Not embeddable                    |  |
| Mechanical characteristics: | M30x1.5                           |  |
| Housing material:           | Plastic                           |  |
| Connection type:            | Cable 2 m                         |  |
| Cable type:                 | 5x0.35 PVC                        |  |
| Temperature limits:         | -20 ÷ +70 °C                      |  |
| IP rating:                  | IP 65                             |  |
| Weight:                     | 270 g                             |  |