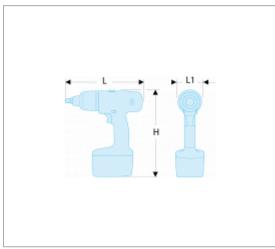

## References:

| =0          | H [MM] | L [MM] | L1<br>[MM] | TORQUE<br>N.M | VIBRATION<br>[M/S^2] | MAXIMUM<br>RPM [MN] | [KG] |
|-------------|--------|--------|------------|---------------|----------------------|---------------------|------|
| CL3.CH18SP2 | 280    | 224    | 85         | 1625          | 13 (K=5,9)           | 1900                | 8.7  |