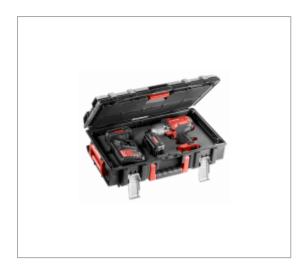

## 18V 1/2" HIGH TORQUE IMPACT WRENCH 5.0AH KIT

## **Description:**

• Delivers a torque of 1625 N.m for heavy duty applications • Brushless motor offering superb runtime and durability • 3 speed settings and variable trigger offer greater control • Super-bright LED illuminates workspace • GRP casing resistant to harsh chemicals • Includes 2x 5.0Ah batteries, a charger and ToughSystem kitbox