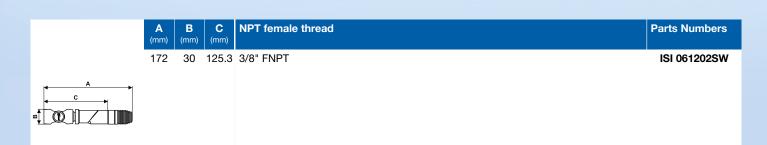

PREVO S1 Safety quick coupling - 1/4" Industrial Interchange ISI 061202SW

## **Threaded swivel coupler**

| hnical characteristics                   | Alla Harris                                                   |
|------------------------------------------|---------------------------------------------------------------|
| Profile: Industrial Interchange          | <b>Technology:</b> "One push" safety system (avoid hose whip) |
| <b>Operating pressure:</b> 29 to 174 psi | <b>Flow rate at 6 bar:</b> 29.4 cfm (Δp = 8.70 psi)           |
| ID Passage: 1/4" body size               | Temperature: +5°F to +158°F                                   |
| Construction: Composite body             | Highlight: Anti-static, Non scratch                           |

Tapped swivel coupler 360° rotation on 2 axis